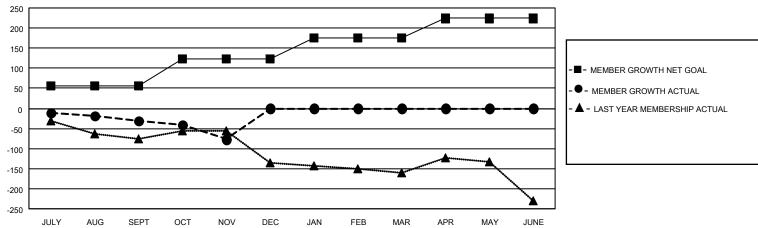

## **GMT MONTHLY MEMBERSHIP PROGRESS REPORT**

Multiple District 26

Results as of: 11/30/2023

LOCATION: MISSOURI

GMT CA 1

| Clubs         |               |             |               | Members               |                        |                         |                                                    |  |
|---------------|---------------|-------------|---------------|-----------------------|------------------------|-------------------------|----------------------------------------------------|--|
|               | RESULTS FOR   | R 2023-2024 |               | RESULTS FOR 2023-2024 |                        |                         |                                                    |  |
| QUARTER       | NEW CLUB GOAL | NEW CLUBS   | DROPPED CLUBS | QUARTER MEMB          | BER GROWTH NET<br>GOAL | MEMBER GROWTH<br>ACTUAL | DROPPED<br>MEMBERS ACTUAI<br>(including transfers) |  |
| JULY/AUG/SEPT | 0             | 0           | 0             | JULY/AUG/SEPT         | 56                     | 151                     | 164                                                |  |
| OCT/NOV/DEC   | 7             | 0           | 1             | OCT/NOV/DEC           | 67                     | 101                     | 136                                                |  |
| JAN/FEB/MAR   | 0             | 0           | 0             | JAN/FEB/MAR           | 52                     | 0                       | 0                                                  |  |
| APR/MAY/JUNE  | 0             | 0           | 0             | APR/MAY/JUNE          | 49                     | 0                       | 0                                                  |  |

## GOALS AND ACTUAL MEMBERS CUMULATIVE

| DROPPED CLUBS: 1            |     | 95 CLUBS OF 285 ADDED 1 OR MORE<br>NEW MEMBERS | GENDER DISTRIBUTION  MALE 5,085 (71.34%) |                |       |
|-----------------------------|-----|------------------------------------------------|------------------------------------------|----------------|-------|
| DROPPED MEMBERS             |     |                                                | FEMALE                                   | 2,043 (28.66%) |       |
| DECEASED                    | 42  | CLICK HERE FOR CUMULATIVE                      | TOTAL FAMILY UNIT MEMBERS                |                | 1,213 |
| CLUB CANCELLED 17 OTHER 241 |     | MEMBERSHIP DATA                                | FAMILY MEMBERS PAYING HALF               |                | 619   |
|                             |     |                                                |                                          |                |       |
| TOTAL                       | 300 |                                                | DOLO                                     |                |       |