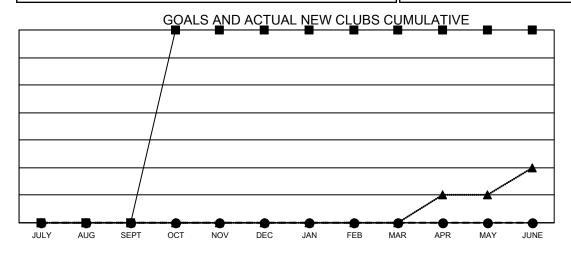

## **GMT MONTHLY MEMBERSHIP PROGRESS REPORT**

Multiple District 26

Results as of: 11/30/2023

LOCATION: MISSOURI

GMT CA 1

| Clubs         |               |             |               | Members               |                        |                         |                                                    |  |
|---------------|---------------|-------------|---------------|-----------------------|------------------------|-------------------------|----------------------------------------------------|--|
|               | RESULTS FOR   | R 2023-2024 |               | RESULTS FOR 2023-2024 |                        |                         |                                                    |  |
| QUARTER       | NEW CLUB GOAL | NEW CLUBS   | DROPPED CLUBS | QUARTER MEMB          | BER GROWTH NET<br>GOAL | MEMBER GROWTH<br>ACTUAL | DROPPED<br>MEMBERS ACTUAI<br>(including transfers) |  |
| JULY/AUG/SEPT | 0             | 0           | 0             | JULY/AUG/SEPT         | 56                     | 151                     | 164                                                |  |
| OCT/NOV/DEC   | 7             | 0           | 1             | OCT/NOV/DEC           | 67                     | 101                     | 136                                                |  |
| JAN/FEB/MAR   | 0             | 0           | 0             | JAN/FEB/MAR           | 52                     | 0                       | 0                                                  |  |
| APR/MAY/JUNE  | 0             | 0           | 0             | APR/MAY/JUNE          | 49                     | 0                       | 0                                                  |  |

- CURRENT YEAR GOALS FOR NEW CLUBS

- ● - CURRENT YEAR ACTUAL NEW CLUBS

▲ - LAST YEAR ACTUAL NEW CLUBS